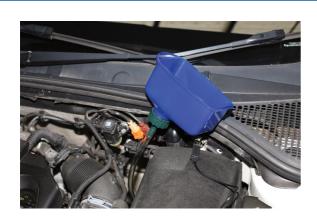

## Oil Funnel with Tube

Rectangular oil funnel kit with a screw on spout and an adaptor with tube for hard to reach areas. Sized to fit standard 1 litre oil bottles (142mm x 78mm x 70mm) with a side handle grip for ease of use. A good value, simple solution for home car maintenance.

## **Additional Information**

- · Rectangular funnel with screw-on spout and tube ideal for restricted access.
- · Sized to fit rectangular 1 litre oil bottles.
- Funnel size: 142mm x 78mm x 70mm; tube length: 600mm, spout diameter: 12mm.
- · Side handle grip.
- · Suitable for a wide variety of applications on cars, motorcycles, lawn mowers and gearboxes etc.