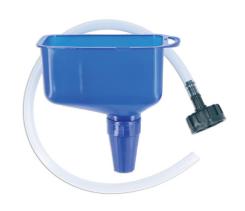

## Oil Funnel with Tube

Rectangular oil funnel kit with a screw on spout and an adaptor with tube for hard to reach areas. Sized to fit standard 1 litre oil bottles (142mm x 78mm x 70mm) with a side handle grip for ease of use. A good value, simple solution for home car maintenance.

## **Additional Information**

- · Rectangular funnel with screw-on spout and tube ideal for restricted access.
- · Sized to fit rectangular 1 litre oil bottles.
- Funnel size: 142mm x 78mm x 70mm; tube length: 600mm, spout diameter: 12mm.
- · Side handle grip.
- · Suitable for a wide variety of applications on cars, motorcycles, lawn mowers and gearboxes etc.