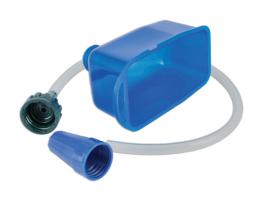

## Oil Funnel with Tube

Rectangular oil funnel kit with a screw on spout and an adaptor with tube for hard to reach areas. Sized to fit standard 1 litre oil bottles (142mm x 78mm x 70mm) with a side handle grip for ease of use. A good value, simple solution for home car maintenance.

## **Additional Information**

- · Rectangular funnel with screw-on spout and tube ideal for restricted access.
- · Sized to fit rectangular 1 litre oil bottles.
- Funnel size: 142mm x 78mm x 70mm; tube length: 600mm, spout diameter: 12mm.
- · Side handle grip.
- · Suitable for a wide variety of applications on cars, motorcycles, lawn mowers and gearboxes etc.