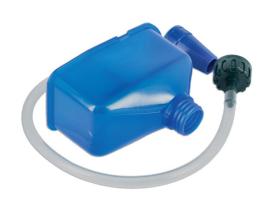

## Oil Funnel with Tube

Rectangular oil funnel kit with a screw on spout and an adaptor with tube for hard to reach areas. Sized to fit standard 1 litre oil bottles (142mm x 78mm x 70mm) with a side handle grip for ease of use. A good value, simple solution for home car maintenance.

## **Additional Information**

- · Rectangular funnel with screw-on spout and tube ideal for restricted access.
- · Sized to fit rectangular 1 litre oil bottles.
- Funnel size: 142mm x 78mm x 70mm; tube length: 600mm, spout diameter: 12mm.
- · Side handle grip.
- · Suitable for a wide variety of applications on cars, motorcycles, lawn mowers and gearboxes etc.