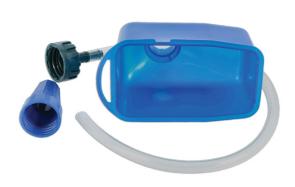

## Oil Funnel with Tube

Rectangular oil funnel kit with a screw on spout and an adaptor with tube for hard to reach areas. Sized to fit standard 1 litre oil bottles (142mm x 78mm x 70mm) with a side handle grip for ease of use. A good value, simple solution for home car maintenance.

## **Additional Information**

- · Rectangular funnel with screw-on spout and tube ideal for restricted access.
- · Sized to fit rectangular 1 litre oil bottles.
- Funnel size: 142mm x 78mm x 70mm; tube length: 600mm, spout diameter: 12mm.
- · Side handle grip.
- · Suitable for a wide variety of applications on cars, motorcycles, lawn mowers and gearboxes etc.