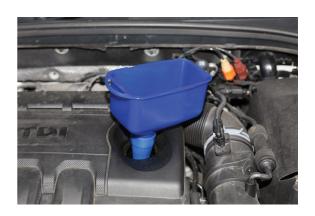

## Oil Funnel with Tube

Rectangular oil funnel kit with a screw on spout and an adaptor with tube for hard to reach areas. Sized to fit standard 1 litre oil bottles (142mm x 78mm x 70mm) with a side handle grip for ease of use. A good value, simple solution for home car maintenance.

## **Additional Information**

- · Rectangular funnel with screw-on spout and tube ideal for restricted access.
- · Sized to fit rectangular 1 litre oil bottles.
- Funnel size: 142mm x 78mm x 70mm; tube length: 600mm, spout diameter: 12mm.
- · Side handle grip.
- · Suitable for a wide variety of applications on cars, motorcycles, lawn mowers and gearboxes etc.