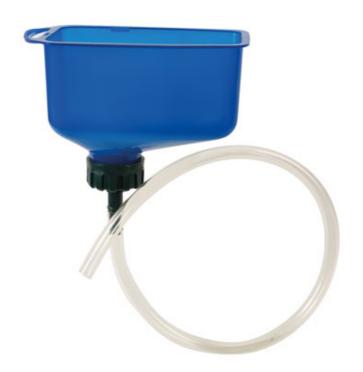

## Oil Funnel with Tube

Rectangular oil funnel kit with a screw on spout and an adaptor with tube for hard to reach areas. Sized to fit standard 1 litre oil bottles (142mm x 78mm x 70mm) with a side handle grip for ease of use. A good value, simple solution for home car maintenance.

## **Additional Information**

- · Rectangular funnel with screw-on spout and tube ideal for restricted access.
- · Sized to fit rectangular 1 litre oil bottles.
- Funnel size: 142mm x 78mm x 70mm; tube length: 600mm, spout diameter: 12mm.
- · Side handle grip.
- · Suitable for a wide variety of applications on cars, motorcycles, lawn mowers and gearboxes etc.